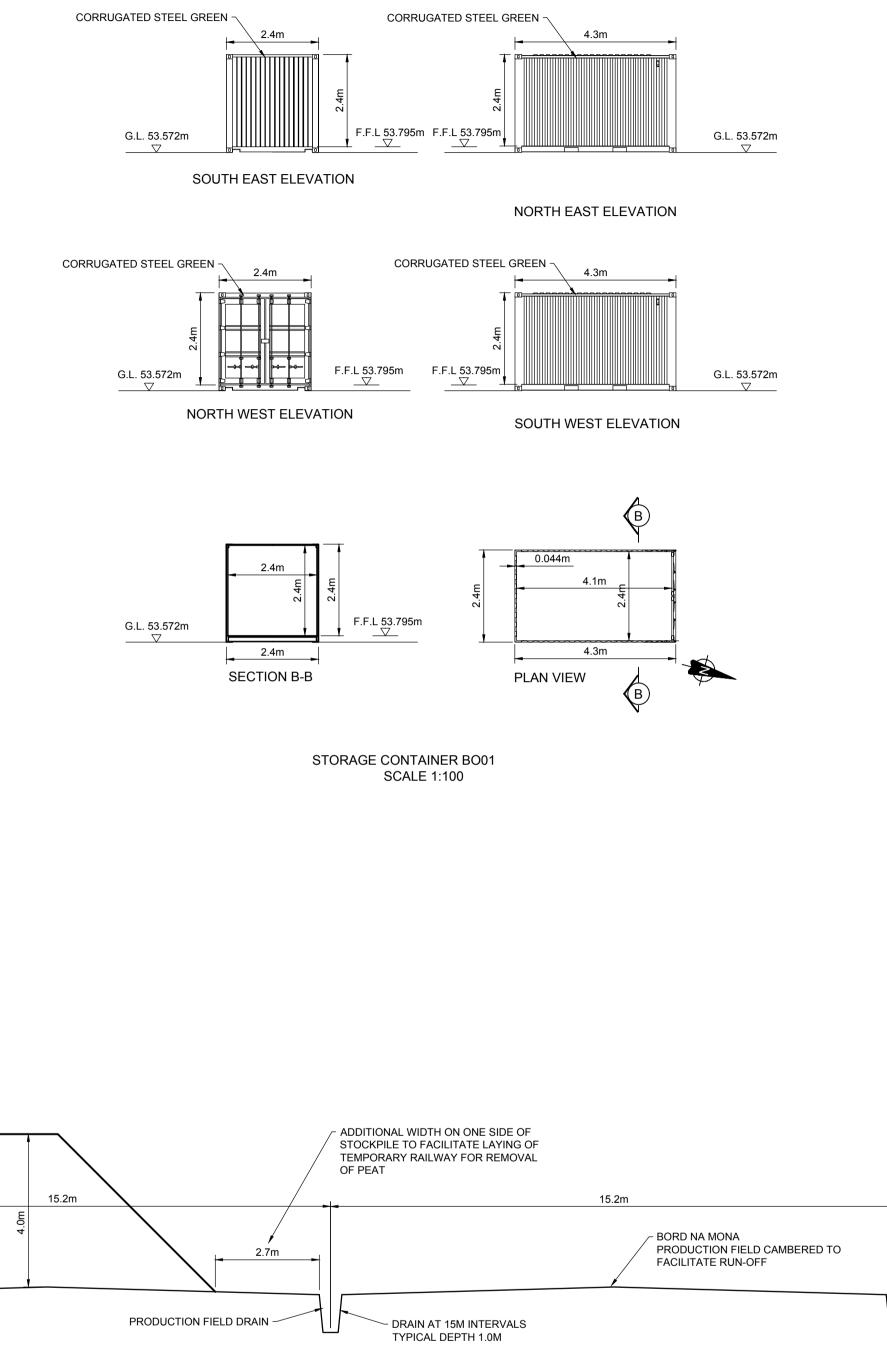

STOCKPILE FIELD - (TYPICALLY LOCATED EVERY ELEVENTH FIELD)

PRODUCTION FIELD (TYPICAL)

TYPICAL SECTION THROUGH PRODUCTION FIELDS SCALE 1:100

1. THIS DRAWING IS FOR PLANNING APPLICATION PURPOSES ONLY.

2. DRAWING NOT TO BE SCALED. FIGURED DIMENSIONS ONLY TO BE USED.