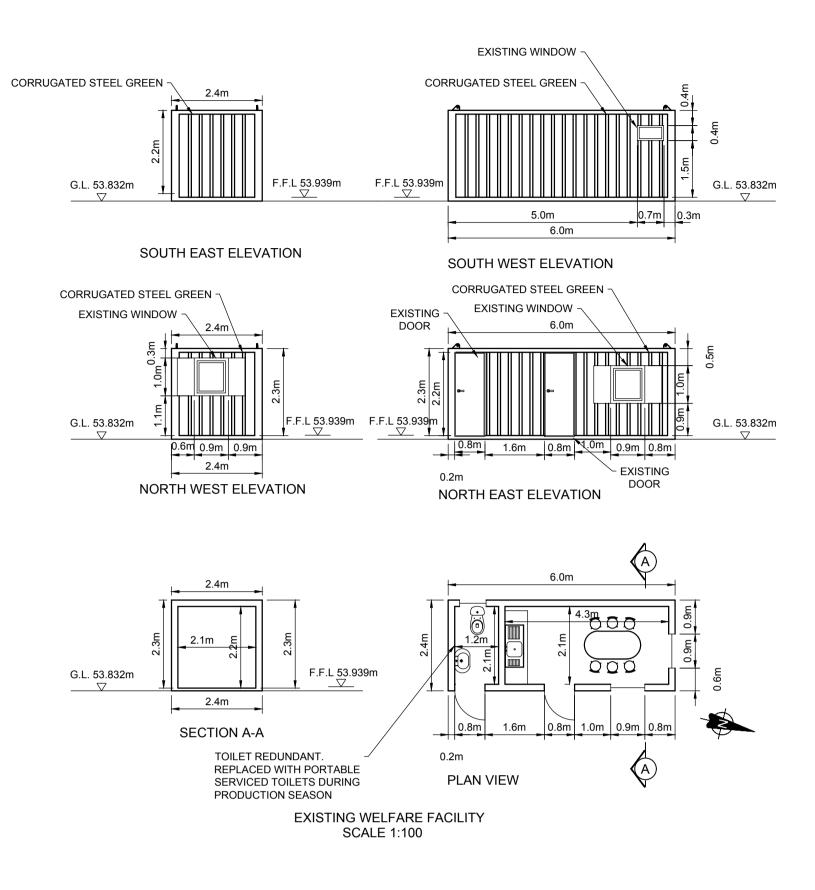

## Project: SUBSTITUTE CONSENT APPLICATION BOORA BOG, CO OFFALY

| REVISION | Ву | Date | Chk'd |                          |    |            |                                                         |           |                 |
|----------|----|------|-------|--------------------------|----|------------|---------------------------------------------------------|-----------|-----------------|
|          |    |      |       | Dimensions in.<br>METRES |    |            | Bord                                                    |           |                 |
|          |    |      |       | Scale. 1:100 @ A1        |    |            | Naturally Driven<br>Bord Na Móna Engineering Department |           |                 |
|          |    |      |       | Drawn By.                | JC | 13/03/2020 | · · · ·                                                 |           |                 |
|          |    |      |       | Checked By.              | PN | 18/04/2020 |                                                         | Revision. | Sheet 1         |
|          |    |      |       | Approved By.             | DK | 21/05/2020 | SC-0500-BO-DR008                                        |           | <sup>of</sup> 1 |