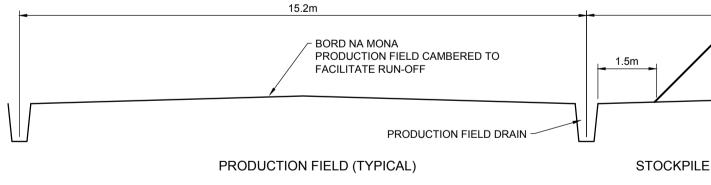

## Project: SUBSTITUTE CONSENT APPLICATION BOORA BOG, CO OFFALY

| REVISION | Ву | Date | Chk'd |                          |    |            |                                                         |           |                 |
|----------|----|------|-------|--------------------------|----|------------|---------------------------------------------------------|-----------|-----------------|
|          |    |      |       | Dimensions in.<br>METRES |    |            | Bord                                                    |           |                 |
|          |    |      |       | Scale. 1:100 @ A1        |    |            | Naturally Driven<br>Bord Na Móna Engineering Department |           |                 |
|          |    |      |       | Drawn By.                | JC | 13/03/2020 | · · · ·                                                 |           |                 |
|          |    |      |       | Checked By.              | PN | 18/04/2020 |                                                         | Revision. | Sheet 1         |
|          |    |      |       | Approved By.             | DK | 21/05/2020 | SC-0500-BO-DR008                                        |           | <sup>of</sup> 1 |